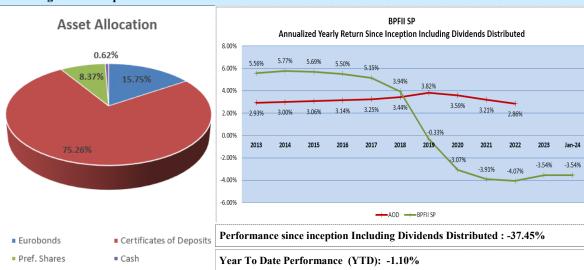

Expected Return during the Fund's life is 1.75% above the Average Rates on Deposits.

|     | 2022   |             | 2023   |             | 2024   |             |
|-----|--------|-------------|--------|-------------|--------|-------------|
|     | **AOD% | *BPFIIDVD % | **AOD% | *BPFIIDVD % | **AOD% | *BPFIIDVD % |
| Jan | 0.18   | 0.50        | 0.09   | 0.50        |        | 0.50        |
| Feb | 0.17   | 0.50        | 0.09   | 0.50        |        |             |
| Mar | 0.16   | 0.50        | 0.07   | 0.50        |        |             |
| Apr | 0.15   | 0.50        | 0.08   | 0.50        |        |             |
| May | 0.13   | 0.50        | 0.09   | 0.50        |        |             |
| Jun | 0.09   | 0.50        | 0.05   | 0.50        |        |             |
| Jul | 0.12   | 0.50        | 0.08   | 0.50        |        |             |
| Aug | 0.10   | 0.50        | 0.03   | 0.50        |        |             |
| Sep | 0.09   | 0.50        | 0.03   | 0.50        |        |             |
| Oct | 0.10   | 0.50        | 0.05   | 0.50        |        |             |
| Nov | 0.07   | 0.50        | 0.05   | 0.50        | _      |             |
| Dec | 0.06   | 0.50        |        | 0.50        |        |             |

#### \*\* Average rate on deposits

#### \*Beirut Preferred Fund II Dividend Distribution